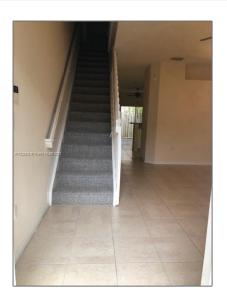

#### Basic Details

| Property Type:  | Residential |  |
|-----------------|-------------|--|
| Listing Type:   | For Sale    |  |
| Listing ID:     | A11322202   |  |
| Price:          | \$307,000   |  |
| Bedrooms:       | 3           |  |
| Bathrooms:      | 2           |  |
| Half Bathrooms: | 1           |  |
| Square Footage: | 1,452 Sqft  |  |
| Year Built:     | 2003        |  |

### Features

| $\sqrt{}$ | Heating System: | Central                                  |
|-----------|-----------------|------------------------------------------|
| $\sqrt{}$ | Cooling System: | Central Air                              |
| $\sqrt{}$ | Fence:          | Fenced                                   |
| $\sqrt{}$ | View:           | Other View                               |
| $\sqrt{}$ | Pet Allowed:    | Restrictions Or Possible<br>Restrictions |
| $\sqrt{}$ | Patio:          | Patio                                    |
| $\sqrt{}$ | Furnished:      | Unfurnished                              |