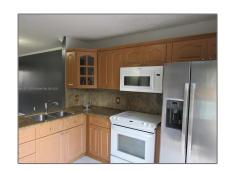

## **Features**

| √ Heating System: | Central                        |
|-------------------|--------------------------------|
| √ Cooling System: | Central Air, Ceiling<br>Fan(s) |
| √ Pet Allowed:    | Maximum 20 Lbs                 |
| √ Patio:          | Porch/balcony                  |
| √ Furnished:      | Unfurnished                    |