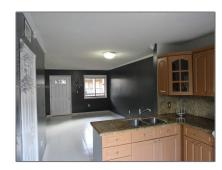

## **Features**

| √ Heating System: | Central                        |
|-------------------|--------------------------------|
| √ Cooling System: | Central Air, Ceiling<br>Fan(s) |
| √ Pet Allowed:    | Maximum 20 Lbs                 |
| √ Patio:          | Porch/balcony                  |
| √ Furnished:      | Unfurnished                    |