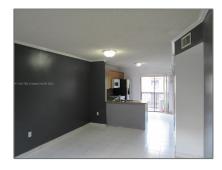

## **Features**

| √ Heating System: | Central                        |
|-------------------|--------------------------------|
| √ Cooling System: | Central Air, Ceiling<br>Fan(s) |
| √ Pet Allowed:    | Maximum 20 Lbs                 |
| √ Patio:          | Porch/balcony                  |
| √ Furnished:      | Unfurnished                    |