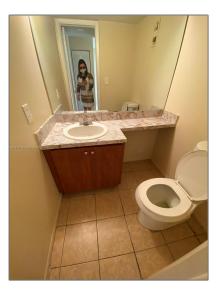

# **Residential For Sale**

800 Sqft - 2029 NW 46th Ave # E309, Lauderhill, Florida 33313

### Basic **Details**

| Property Type:  | Residential |  |
|-----------------|-------------|--|
| Listing Type:   | For Sale    |  |
| Listing ID:     | A11313152   |  |
| Price:          | \$123,000   |  |
| Bedrooms:       | 1           |  |
| Bathrooms:      | 1           |  |
| Half Bathrooms: | 1           |  |
| Square Footage: | 800 Sqft    |  |
| Year Built:     | 1973        |  |

#### Features

|              | Heating System: | Central, Electric     |
|--------------|-----------------|-----------------------|
|              | Cooling System: | Central Air, Electric |
| $\checkmark$ | View:           | Garden View           |
|              | Furnished:      | Unfurnished           |