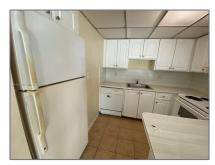

# **Residential For Sale**

800 Sqft - 2029 NW 46th Ave # E309, Lauderhill, Florida 33313

### Basic **Details**

| Property Type:  | Residential |  |
|-----------------|-------------|--|
| Listing Type:   | For Sale    |  |
| Listing ID:     | A11313152   |  |
| Price:          | \$123,000   |  |
| Bedrooms:       | 1           |  |
| Bathrooms:      | 1           |  |
| Half Bathrooms: | 1           |  |
| Square Footage: | 800 Sqft    |  |
| Year Built:     | 1973        |  |

#### Features

|              | Heating System: | Central, Electric     |
|--------------|-----------------|-----------------------|
|              | Cooling System: | Central Air, Electric |
| $\checkmark$ | View:           | Garden View           |
|              | Furnished:      | Unfurnished           |