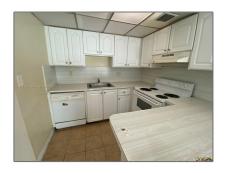

# **Residential For Sale**

800 Sqft - 2029 NW 46th Ave # E309, Lauderhill, Florida 33313

### Basic **Details**

| Property Type:  | Residential |  |
|-----------------|-------------|--|
| Listing Type:   | For Sale    |  |
| Listing ID:     | A11313152   |  |
| Price:          | \$123,000   |  |
| Bedrooms:       | 1           |  |
| Bathrooms:      | 1           |  |
| Half Bathrooms: | 1           |  |
| Square Footage: | 800 Sqft    |  |
| Year Built:     | 1973        |  |

#### Features

|              | Heating System: | Central, Electric     |
|--------------|-----------------|-----------------------|
|              | Cooling System: | Central Air, Electric |
| $\checkmark$ | View:           | Garden View           |
|              | Furnished:      | Unfurnished           |