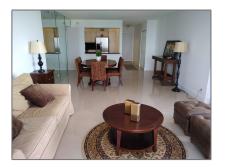

# **Residential Lease For Rent**

1,233 Sqft - 20225 NE 34th Ct **#** 2318, Aventura, Florida 33180

### **Basic Details**

| Property Type:  | <b>Residential Lease</b> |  |
|-----------------|--------------------------|--|
| Listing Type:   | For Rent                 |  |
| Listing ID:     | A11322527                |  |
| Price:          | \$2,800                  |  |
| Bedrooms:       | 2                        |  |
| Bathrooms:      | 2                        |  |
| Square Footage: | 1,233 Sqft               |  |
| Year Built:     | 1982                     |  |