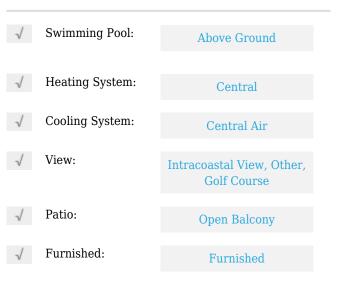

# **Residential Lease For Rent**

1,233 Sqft - 20225 NE 34th Ct **#** 2318, Aventura, Florida 33180









### **Basic Details**

| Property Type:  | <b>Residential Lease</b> |  |
|-----------------|--------------------------|--|
| Listing Type:   | For Rent                 |  |
| Listing ID:     | A11322527                |  |
| Price:          | \$2,800                  |  |
| Bedrooms:       | 2                        |  |
| Bathrooms:      | 2                        |  |
| Square Footage: | 1,233 Sqft               |  |
| Year Built:     | 1982                     |  |

#### Features



## Address Map

| Country: | US                         |  |
|----------|----------------------------|--|
| State:   | FL                         |  |
| County:  | Miami-Dade County          |  |
| City:    | Aventura                   |  |
| Zipcode: | 33180                      |  |
| Street:  | 20225 NE 34th Ct #<br>2318 |  |

| Building Name: | DELVISTA TOWERS<br>CONDO |  |
|----------------|--------------------------|--|
| Floor Number:  | 0                        |  |
| Longitude:     | W81° 52' 2.8''           |  |
| Latitude:      | N25° 57' 52''            |  |

# Agent Info



Daniel Lombardi ☎ (305) 695-1600 ☎ (786) 525-6127 ᢂ daniel@lomardiproperties.com