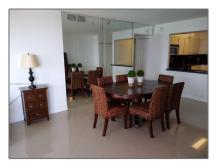

# **Residential Lease For Rent**

1,233 Sqft - 20225 NE 34th Ct **#** 2318, Aventura, Florida 33180

### **Basic Details**

| Property Type:  | <b>Residential Lease</b> |  |
|-----------------|--------------------------|--|
| Listing Type:   | For Rent                 |  |
| Listing ID:     | A11322527                |  |
| Price:          | \$2,800                  |  |
| Bedrooms:       | 2                        |  |
| Bathrooms:      | 2                        |  |
| Square Footage: | 1,233 Sqft               |  |
| Year Built:     | 1982                     |  |