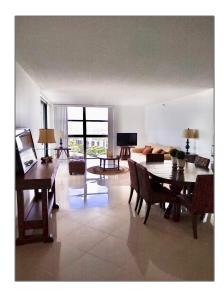

# **Residential Lease For Rent**

1,233 Sqft - 20225 NE 34th Ct **#** 2318, Aventura, Florida 33180

### **Basic Details**

| Property Type:  | <b>Residential Lease</b> |  |
|-----------------|--------------------------|--|
| Listing Type:   | For Rent                 |  |
| Listing ID:     | A11322527                |  |
| Price:          | \$2,800                  |  |
| Bedrooms:       | 2                        |  |
| Bathrooms:      | 2                        |  |
| Square Footage: | 1,233 Sqft               |  |
| Year Built:     | 1982                     |  |