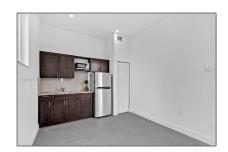

### Basic Details

Property Type: **Residential Lease** Listing Type: **For Rent** Listing ID: A11322489 \$1,800 Price: Bedrooms: 1 Bathrooms: 1 Square Footage: 450 Sqft Year Built: **1954** Lot Area: 8,075 Sqft

### **Features**

√ Pet Allowed: Maximum 20 Lbs

√ Furnished: Unfurnished