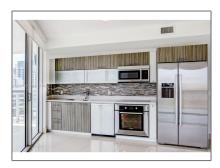

# Residential Lease For Rent

 $530~\mathrm{Sqft}$  -  $6700~\mathrm{Indian}$  Creek Dr # 901, Miami Beach, Florida 33141

#### Basic Details

| Property Type:  | Residential Lease |  |
|-----------------|-------------------|--|
| Listing Type:   | For Rent          |  |
| Listing ID:     | A11322515         |  |
| Price:          | \$3,000           |  |
| Bedrooms:       | 1                 |  |
| Bathrooms:      | 1                 |  |
| Square Footage: | 530 Sqft          |  |
| Year Built:     | 2013              |  |