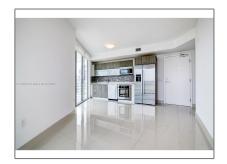

# Residential Lease For Rent

 $530~\mathrm{Sqft}$  -  $6700~\mathrm{Indian}$  Creek Dr # 901, Miami Beach, Florida 33141

#### Basic Details

| Property Type:  | Residential Lease |  |
|-----------------|-------------------|--|
| Listing Type:   | For Rent          |  |
| Listing ID:     | A11322515         |  |
| Price:          | \$3,000           |  |
| Bedrooms:       | 1                 |  |
| Bathrooms:      | 1                 |  |
| Square Footage: | 530 Sqft          |  |
| Year Built:     | 2013              |  |