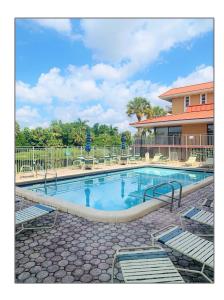

#### Features

| √ Heating System: | Central, Electric                        |
|-------------------|------------------------------------------|
| √ Cooling System: | Central Air, Electric                    |
| √ View:           | Other View, Canal                        |
| √ Pet Allowed:    | Restrictions Or Possible<br>Restrictions |
| √ Patio:          | Open Balcony                             |