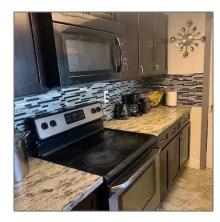

# Residential Lease For Rent

1,226 Sqft - 850 NW 33rd Ave # A, Lauderhill, Florida 33311

### Basic Details

| Property Type:  | <b>Residential Lease</b> |  |
|-----------------|--------------------------|--|
| Listing Type:   | For Rent                 |  |
| Listing ID:     | A11322173                |  |
| Price:          | \$1,699                  |  |
| Bedrooms:       | 1                        |  |
| Bathrooms:      | 1                        |  |
| Square Footage: | 1,226 Sqft               |  |
| Year Built:     | 1970                     |  |
| Lot Area:       | 6,000 Sqft               |  |