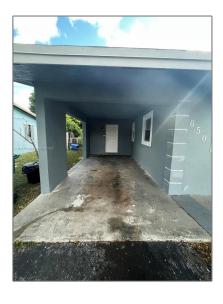

# Residential Lease For Rent

1,226 Sqft - 850 NW 33rd Ave # A, Lauderhill, Florida 33311

### Basic Details

| Property Type:  | <b>Residential Lease</b> |  |
|-----------------|--------------------------|--|
| Listing Type:   | For Rent                 |  |
| Listing ID:     | A11322173                |  |
| Price:          | \$1,699                  |  |
| Bedrooms:       | 1                        |  |
| Bathrooms:      | 1                        |  |
| Square Footage: | 1,226 Sqft               |  |
| Year Built:     | 1970                     |  |
| Lot Area:       | 6,000 Sqft               |  |

### Features

√ Pet Allowed

Furnished:

Unfurnished

Street: **850 NW 33rd Ave #** 

A

Building Name: SUNRISE HEIGHTS

Floor Number: **0** 