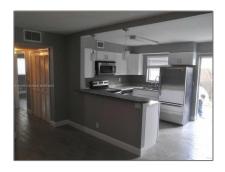

#### Basic Details

| Property Type:  | Residential |  |
|-----------------|-------------|--|
| Listing Type:   | For Sale    |  |
| Listing ID:     | A11319512   |  |
| Price:          | \$189,900   |  |
| Bedrooms:       | 2           |  |
| Bathrooms:      | 2           |  |
| Square Footage: | 890 Sqft    |  |
| Year Built:     | 1978        |  |

### Features

| √ Heating System: | Central                                  |
|-------------------|------------------------------------------|
| √ Cooling System: | Central Air                              |
| √ View:           | Garden View                              |
| √ Pet Allowed:    | Restrictions Or Possible<br>Restrictions |