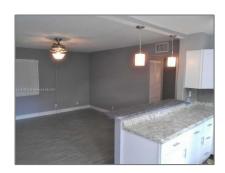

#### Basic Details

| Property Type:  | Residential |  |
|-----------------|-------------|--|
| Listing Type:   | For Sale    |  |
| Listing ID:     | A11319512   |  |
| Price:          | \$189,900   |  |
| Bedrooms:       | 2           |  |
| Bathrooms:      | 2           |  |
| Square Footage: | 890 Sqft    |  |
| Year Built:     | 1978        |  |

### Features

| √ Heating System: | Central                                  |
|-------------------|------------------------------------------|
| √ Cooling System: | Central Air                              |
| √ View:           | Garden View                              |
| √ Pet Allowed:    | Restrictions Or Possible<br>Restrictions |