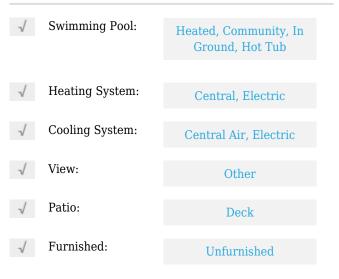

# **Residential Lease For Rent**

1,128 Sqft - 2001 Biscayne Blvd # 2211, Miami, Florida 33137





#### **Basic Details**

| Property Type:  | <b>Residential Lease</b> |  |
|-----------------|--------------------------|--|
| Listing Type:   | For Rent                 |  |
| Listing ID:     | A11322124                |  |
| Price:          | \$3,100                  |  |
| Bedrooms:       | 2                        |  |
| Bathrooms:      | 2                        |  |
| Square Footage: | 1,128 Sqft               |  |
| Year Built:     | 2004                     |  |

## Features



### Address Map

| Country:       | US                           |  |
|----------------|------------------------------|--|
| State:         | FL                           |  |
| County:        | Miami-Dade County            |  |
| City:          | Miami                        |  |
| Zipcode:       | 33137                        |  |
| Street:        | 2001 Biscayne Blvd<br># 2211 |  |
| Building Name: | CITE CONDO                   |  |
| Floor Number:  | 0                            |  |
| Longitude:     | W81° 48' 40.7''              |  |
| Latitude:      | N25° 47' 44.5''              |  |

## Agent Info



Daniel Lombardi ☎ (305) 695-1600 ☎ (786) 525-6127 ᢂ daniel@lomardiproperties.com