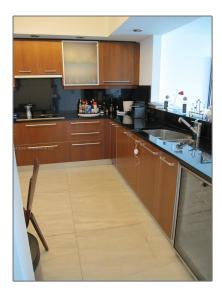

### **Basic Details**

| Property Type:  | <b>Residential Lease</b> |  |
|-----------------|--------------------------|--|
| Listing Type:   | For Rent                 |  |
| Listing ID:     | A11322077                |  |
| Price:          | \$12,000                 |  |
| Bedrooms:       | 3                        |  |
| Bathrooms:      | 3                        |  |
| Square Footage: | 2,130 Sqft               |  |
| Year Built:     | 2004                     |  |