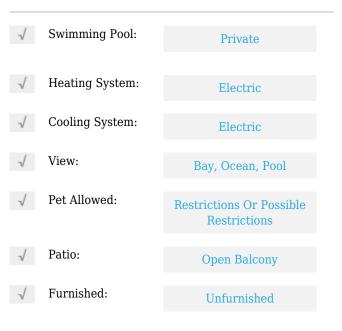

# **Residential Lease For Rent**

2,130 Sqft - 1331 Brickell Bay Dr#2407, Miami, Florida 33131









### **Basic Details**

| Property Type:  | <b>Residential Lease</b> |  |
|-----------------|--------------------------|--|
| Listing Type:   | For Rent                 |  |
| Listing ID:     | A11322077                |  |
| Price:          | \$12,000                 |  |
| Bedrooms:       | 3                        |  |
| Bathrooms:      | 3                        |  |
| Square Footage: | 2,130 Sqft               |  |
| Year Built:     | 2004                     |  |

#### Features



## Address Map

| Country: | US                |
|----------|-------------------|
| State:   | FL                |
| County:  | Miami-Dade County |
| City:    | Miami             |
| Zipcode: | 33131             |

| Street:        | 1331 Brickell Bay<br>Dr # 2407 |  |
|----------------|--------------------------------|--|
| Building Name: | JADE RESIDENCES<br>AT BRICKE   |  |
| Floor Number:  | 0                              |  |
| Longitude:     | W81° 48' 39''                  |  |
| Latitude:      | N25° 45' 36''                  |  |

# Agent Info



Daniel Lombardi ☎ (305) 695-1600 ☎ (786) 525-6127 ᢂ daniel@lomardiproperties.com