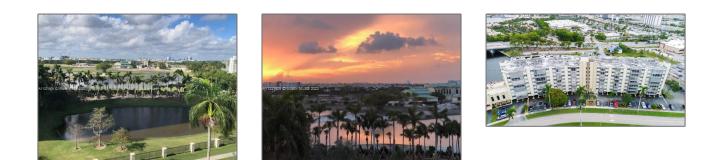

## Address Map

| Country:       | US                         |  |
|----------------|----------------------------|--|
| State:         | FL                         |  |
| County:        | <b>Broward County</b>      |  |
| City:          | Hallandale Beach           |  |
| Zipcode:       | 33009                      |  |
| Street:        | 200 Diplomat Pkwy<br># 833 |  |
| Building Name: | FAIRWAYS<br>RIVIERA        |  |
| Floor Number:  | 0                          |  |
| Longitude:     | W81° 52' 22.3''            |  |