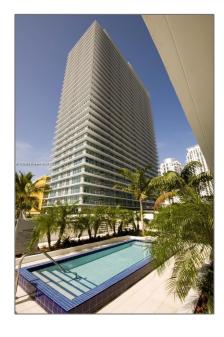

#### Features

| √ Swimming Pool:  | Community, In Ground,<br>Hot Tub             |
|-------------------|----------------------------------------------|
| √ Cooling System: | Central Air                                  |
| √ Pet Allowed:    | Restrictions Or Possible<br>Restrictions, No |
| √ Furnished:      | Furnished                                    |

Building Name: THE AXIS ON BRICKELL II C

Floor Number: **0** 

Longitude: **W81° 48' 19.2''** 

Latitude: **N25° 45' 46.2''** 