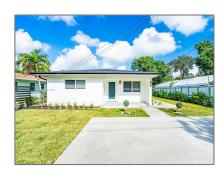

# Residential Lease For Rent

2,311~Sqft - 1241~NW~25th~St~#~1241,~Miami,~Florida~33142

## **Basic Details**

Property Type: **Residential Lease** Listing Type: **For Rent** Listing ID: A11321720 Price: \$3,400 Bedrooms: 3 2 Bathrooms: Square Footage: 2,311 Sqft Year Built: **1971** 6,250 Sqft Lot Area:

## Address Map

| Country:       | US                        |  |
|----------------|---------------------------|--|
| State:         | FL                        |  |
| County:        | Miami-Dade County         |  |
| City:          | Miami                     |  |
| Zipcode:       | 33142                     |  |
| Street:        | 1241 NW 25th St #<br>1241 |  |
| Building Name: | WEST END PARK<br>AMD PL   |  |
| Floor Number:  | 0                         |  |