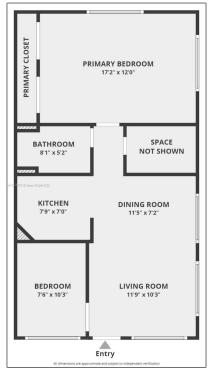

#### **Basic Details**

| Property Type:  | <b>Residential Lease</b> |  |
|-----------------|--------------------------|--|
| Listing Type:   | For Rent                 |  |
| Listing ID:     | A11321721                |  |
| Price:          | \$2,400                  |  |
| Bedrooms:       | 2                        |  |
| Bathrooms:      | 1                        |  |
| Square Footage: | 870 Sqft                 |  |
| Year Built:     | 1976                     |  |
| Lot Area:       | 10,515 Sqft              |  |