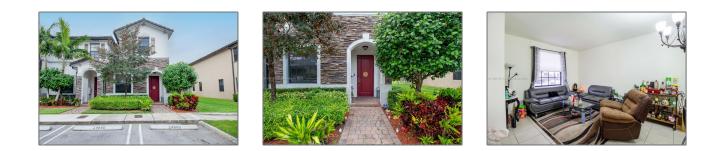

# **Residential Lease For Rent**

1,524 Sqft - 24840 SW 116th Ave # 0, Homestead, Florida 33032

#### Basic **Details**

| Property Type:  | <b>Residential Lease</b> |  |
|-----------------|--------------------------|--|
| Listing Type:   | For Rent                 |  |
| Listing ID:     | A11321761                |  |
| Price:          | \$2,700                  |  |
| Bedrooms:       | 3                        |  |
| Bathrooms:      | 2                        |  |
| Half Bathrooms: | 1                        |  |
| Square Footage: | 1,524 Sqft               |  |
| Year Built:     | 2016                     |  |
| Lot Area:       | 1,858 Sqft               |  |