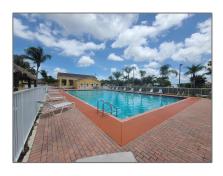

## Features

| $\sqrt{}$ | Swimming Pool:  | Community, Private, In<br>Ground, Fenced |
|-----------|-----------------|------------------------------------------|
| $\sqrt{}$ | Heating System: | Central, Electric                        |
| $\sqrt{}$ | Cooling System: | Central Air, Electric                    |
| $\sqrt{}$ | Fence:          | Fenced                                   |
| $\sqrt{}$ | Furnished:      | Unfurnished                              |