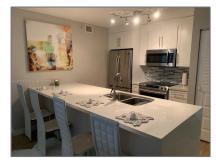

#### Basic **Details**

| Property Type:  | <b>Residential Lease</b> |  |
|-----------------|--------------------------|--|
| Listing Type:   | For Rent                 |  |
| Listing ID:     | A11321795                |  |
| Price:          | \$1,800                  |  |
| Bedrooms:       | 1                        |  |
| Bathrooms:      | 1                        |  |
| Square Footage: | 750 Sqft                 |  |
| Year Built:     | 1997                     |  |

#### Features

| <br>Swimming Pool: | Community, In Ground |
|--------------------|----------------------|
| <br>Pet Allowed:   | Dogs Ok              |
| <br>Furnished:     | Unfurnished          |