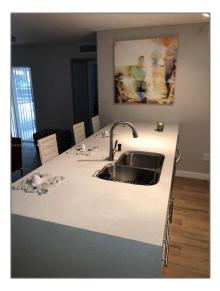

#### Basic **Details**

| Property Type:  | <b>Residential Lease</b> |  |
|-----------------|--------------------------|--|
| Listing Type:   | For Rent                 |  |
| Listing ID:     | A11321795                |  |
| Price:          | \$1,800                  |  |
| Bedrooms:       | 1                        |  |
| Bathrooms:      | 1                        |  |
| Square Footage: | 750 Sqft                 |  |
| Year Built:     | 1997                     |  |

#### Features

| <br>Swimming Pool: | Community, In Ground |
|--------------------|----------------------|
| <br>Pet Allowed:   | Dogs Ok              |
| <br>Furnished:     | Unfurnished          |