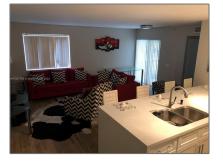

#### Basic **Details**

| Property Type:  | <b>Residential Lease</b> |  |
|-----------------|--------------------------|--|
| Listing Type:   | For Rent                 |  |
| Listing ID:     | A11321795                |  |
| Price:          | \$1,800                  |  |
| Bedrooms:       | 1                        |  |
| Bathrooms:      | 1                        |  |
| Square Footage: | 750 Sqft                 |  |
| Year Built:     | 1997                     |  |

#### Features

| <br>Swimming Pool: | Community, In Ground |
|--------------------|----------------------|
| <br>Pet Allowed:   | Dogs Ok              |
| <br>Furnished:     | Unfurnished          |