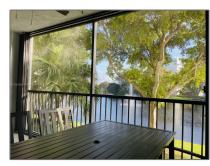

#### Features

| $\sqrt{}$ | Swimming Pool:  | Heated, Community, Above Ground          |
|-----------|-----------------|------------------------------------------|
| $\sqrt{}$ | Heating System: | Central, Electric                        |
| $\sqrt{}$ | Cooling System: | Central Air, Ceiling<br>Fan(s), Electric |
| $\sqrt{}$ | View:           | Lake, Garden                             |
| $\sqrt{}$ | Pet Allowed:    | Restrictions Or Possible<br>Restrictions |
| $\sqrt{}$ | Furnished:      | Furnished                                |