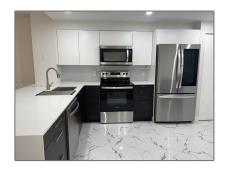

#### Basic Details

| Property Type:  | Residential Lease |  |
|-----------------|-------------------|--|
| Listing Type:   | For Rent          |  |
| Listing ID:     | A11321252         |  |
| Price:          | \$2,600           |  |
| Bedrooms:       | 2                 |  |
| Bathrooms:      | 2                 |  |
| Square Footage: | 1,222 Sqft        |  |
| Year Built:     | 1992              |  |
|                 |                   |  |

#### Features

| $\sqrt{}$ | Swimming Pool:  | Heated, Community, Above Ground          |
|-----------|-----------------|------------------------------------------|
| $\sqrt{}$ | Heating System: | Central, Electric                        |
| $\sqrt{}$ | Cooling System: | Central Air, Ceiling<br>Fan(s), Electric |
| $\sqrt{}$ | View:           | Lake, Garden                             |
| $\sqrt{}$ | Pet Allowed:    | Restrictions Or Possible<br>Restrictions |
| $\sqrt{}$ | Furnished:      | Furnished                                |