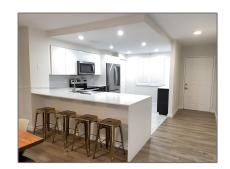

#### Basic Details

| Property Type:  | Residential Lease |  |
|-----------------|-------------------|--|
| Listing Type:   | For Rent          |  |
| Listing ID:     | A11321252         |  |
| Price:          | \$2,600           |  |
| Bedrooms:       | 2                 |  |
| Bathrooms:      | 2                 |  |
| Square Footage: | 1,222 Sqft        |  |
| Year Built:     | 1992              |  |
|                 |                   |  |

#### Features

| $\sqrt{}$ | Swimming Pool:  | Heated, Community, Above Ground          |
|-----------|-----------------|------------------------------------------|
| $\sqrt{}$ | Heating System: | Central, Electric                        |
| $\sqrt{}$ | Cooling System: | Central Air, Ceiling<br>Fan(s), Electric |
| $\sqrt{}$ | View:           | Lake, Garden                             |
| $\sqrt{}$ | Pet Allowed:    | Restrictions Or Possible<br>Restrictions |
| $\sqrt{}$ | Furnished:      | Furnished                                |