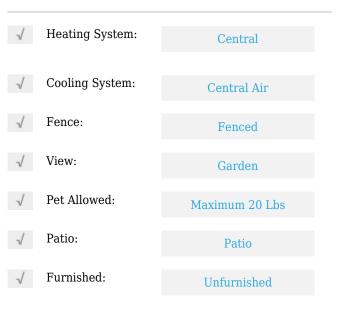

# **Residential Lease For Rent**

1,660 Sqft - 488 NW 85th St Rd # 488, Miami, Florida 33150





#### Basic Details

| Property Type:  | <b>Residential Lease</b> |  |
|-----------------|--------------------------|--|
| Listing Type:   | For Rent                 |  |
| Listing ID:     | A11320671                |  |
| Price:          | \$2,950                  |  |
| Bedrooms:       | 4                        |  |
| Bathrooms:      | 3                        |  |
| Square Footage: | 1,660 Sqft               |  |
| Year Built:     | 1958                     |  |

#### Features



### Address Map

| Country: | US                |  |
|----------|-------------------|--|
| State:   | FL                |  |
| County:  | Miami-Dade County |  |
| City:    | Miami             |  |
| Zipcode: | 33150             |  |
| Street:  | 488 NW 85th St Rd |  |

|                | # 488                       |  |
|----------------|-----------------------------|--|
| Building Name: | SUNSET PALM<br>VILLAS CONDO |  |
| Floor Number:  | 0                           |  |
| Longitude:     | W81° 47' 47.9''             |  |
| Latitude:      | N25° 51' 7.5''              |  |

## Agent Info



Daniel Lombardi 🛜 (305) 695-1600

**a** (786) 525-6127

🐱 daniel@lomardiproperties.com