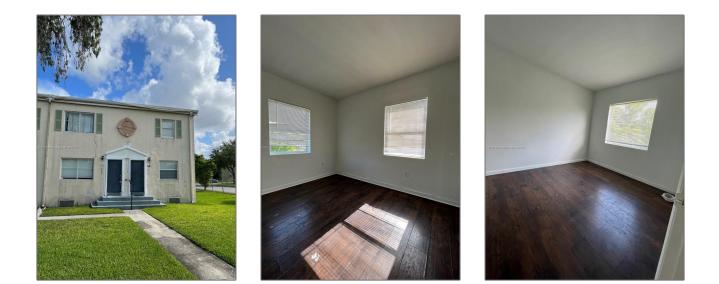

# **Residential Lease For Rent**

1,660 Sqft - 488 NW 85th St Rd # 488, Miami, Florida 33150

#### Basic Details

| Property Type:  | <b>Residential Lease</b> |  |
|-----------------|--------------------------|--|
| Listing Type:   | For Rent                 |  |
| Listing ID:     | A11320671                |  |
| Price:          | \$2,950                  |  |
| Bedrooms:       | 4                        |  |
| Bathrooms:      | 3                        |  |
| Square Footage: | 1,660 Sqft               |  |
| Year Built:     | 1958                     |  |