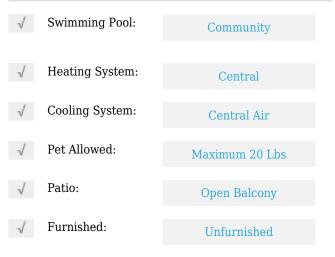

# **Residential Lease For Rent**

1,075 Sqft - 350 S Miami Ave # 3404, Miami, Florida 33130





#### **Basic Details**

| Property Type:  | <b>Residential Lease</b> |  |
|-----------------|--------------------------|--|
| Listing Type:   | For Rent                 |  |
| Listing ID:     | A11321413                |  |
| Price:          | \$3,800                  |  |
| Bedrooms:       | 2                        |  |
| Bathrooms:      | 2                        |  |
| Square Footage: | 1,075 Sqft               |  |
| Year Built:     | 2008                     |  |

#### Features



### Address Map

| Country:       | US                        |  |
|----------------|---------------------------|--|
| State:         | FL                        |  |
| County:        | Miami-Dade County         |  |
| City:          | Miami                     |  |
| Zipcode:       | 33130                     |  |
| Street:        | 350 S Miami Ave #<br>3404 |  |
| Building Name: | WIND CONDO                |  |
| Floor Number:  | 0                         |  |
| Longitude:     | W81° 48' 20.7''           |  |

Latitude:

## Agent Info



Daniel Lombardi ☎ (305) 695-1600 ☎ (786) 525-6127 ᢂ daniel@lomardiproperties.com