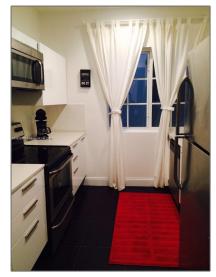

### Basic Details

| Property Type:  | <b>Residential Lease</b> |  |
|-----------------|--------------------------|--|
| Listing Type:   | For Rent                 |  |
| Listing ID:     | A11321406                |  |
| Price:          | \$3,300                  |  |
| Bedrooms:       | 2                        |  |
| Bathrooms:      | 1                        |  |
| Half Bathrooms: | 1                        |  |
| Square Footage: | 707 Sqft                 |  |
| Year Built:     | 1935                     |  |

#### Features

| $\checkmark$ | Heating System: | Central     |
|--------------|-----------------|-------------|
|              | Cooling System: | Central Air |
|              | Furnished:      | Furnished   |