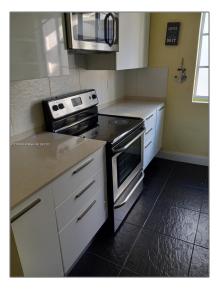

### Basic Details

| Property Type:  | <b>Residential Lease</b> |  |
|-----------------|--------------------------|--|
| Listing Type:   | For Rent                 |  |
| Listing ID:     | A11321406                |  |
| Price:          | \$3,300                  |  |
| Bedrooms:       | 2                        |  |
| Bathrooms:      | 1                        |  |
| Half Bathrooms: | 1                        |  |
| Square Footage: | 707 Sqft                 |  |
| Year Built:     | 1935                     |  |

#### Features

| $\checkmark$ | Heating System: | Central     |
|--------------|-----------------|-------------|
|              | Cooling System: | Central Air |
|              | Furnished:      | Furnished   |