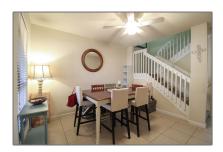

# **Residential Lease For Rent**

1,535 Sqft - 23579 SW 113th Psge # 0, Homestead, Florida 33032

#### **Basic Details**

| Property Type:  | <b>Residential Lease</b> |  |
|-----------------|--------------------------|--|
| Listing Type:   | For Rent                 |  |
| Listing ID:     | A11321257                |  |
| Price:          | \$2,600                  |  |
| Bedrooms:       | 3                        |  |
| Bathrooms:      | 2                        |  |
| Half Bathrooms: | 1                        |  |
| Square Footage: | 1,535 Sqft               |  |
| Year Built:     | 2013                     |  |
| Lot Area:       | 1,896 Sqft               |  |