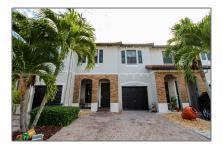

# **Residential Lease For Rent**

1,535 Sqft - 23579 SW 113th Psge # 0, Homestead, Florida 33032

#### **Basic Details**

| Property Type:  | <b>Residential Lease</b> |  |
|-----------------|--------------------------|--|
| Listing Type:   | For Rent                 |  |
| Listing ID:     | A11321257                |  |
| Price:          | \$2,600                  |  |
| Bedrooms:       | 3                        |  |
| Bathrooms:      | 2                        |  |
| Half Bathrooms: | 1                        |  |
| Square Footage: | 1,535 Sqft               |  |
| Year Built:     | 2013                     |  |
| Lot Area:       | 1,896 Sqft               |  |