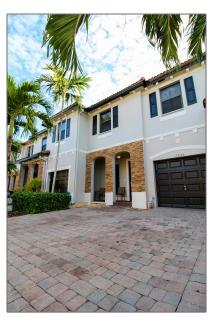

# **Residential Lease For Rent**

1,535 Sqft - 23579 SW 113th Psge # 0, Homestead, Florida 33032

#### **Basic Details**

| Property Type:  | <b>Residential Lease</b> |  |
|-----------------|--------------------------|--|
| Listing Type:   | For Rent                 |  |
| Listing ID:     | A11321257                |  |
| Price:          | \$2,600                  |  |
| Bedrooms:       | 3                        |  |
| Bathrooms:      | 2                        |  |
| Half Bathrooms: | 1                        |  |
| Square Footage: | 1,535 Sqft               |  |
| Year Built:     | 2013                     |  |
| Lot Area:       | 1,896 Sqft               |  |