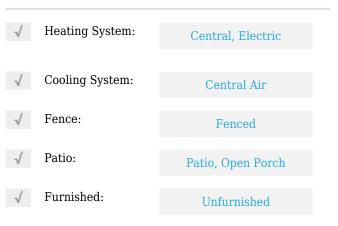

# **Residential Lease For Rent**

1,535 Sqft - 23579 SW 113th Psge # 0, Homestead, Florida 33032









#### **Basic Details**

| Property Type:  | <b>Residential Lease</b> |  |
|-----------------|--------------------------|--|
| Listing Type:   | For Rent                 |  |
| Listing ID:     | A11321257                |  |
| Price:          | \$2,600                  |  |
| Bedrooms:       | 3                        |  |
| Bathrooms:      | 2                        |  |
| Half Bathrooms: | 1                        |  |
| Square Footage: | 1,535 Sqft               |  |
| Year Built:     | 2013                     |  |
| Lot Area:       | 1,896 Sqft               |  |

#### Features



### Address Map

| Country: | US                |  |
|----------|-------------------|--|
| State:   | FL                |  |
| County:  | Miami-Dade County |  |
| City:    | Homestead         |  |

| Zipcode:       | 33032                        |  |
|----------------|------------------------------|--|
| Street:        | 23579 SW 113th<br>Psge # 0   |  |
| Building Name: | SILVER PALM EAST<br>SEC THRE |  |
| Floor Number:  | 0                            |  |
| Longitude:     | W81° 37' 27.1''              |  |
| Latitude:      | N25° 32' 53.3''              |  |

## Agent Info



Daniel Lombardi ☎ (305) 695-1600 ☎ (786) 525-6127 ᢂ daniel@lomardiproperties.com