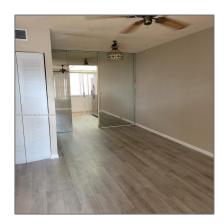

#### Basic Details

| Property Type:  | <b>Residential Lease</b> |  |
|-----------------|--------------------------|--|
| Listing Type:   | For Rent                 |  |
| Listing ID:     | A11321240                |  |
| Price:          | \$1,400                  |  |
| Bedrooms:       | 1                        |  |
| Bathrooms:      | 1                        |  |
| Half Bathrooms: | 1                        |  |
| Square Footage: | 670 Sqft                 |  |
| Year Built:     | 1979                     |  |
| Lot Area:       | 43,560 Sqft              |  |