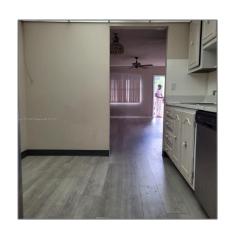

#### Basic Details

| Property Type:  | <b>Residential Lease</b> |  |
|-----------------|--------------------------|--|
| Listing Type:   | For Rent                 |  |
| Listing ID:     | A11321240                |  |
| Price:          | \$1,400                  |  |
| Bedrooms:       | 1                        |  |
| Bathrooms:      | 1                        |  |
| Half Bathrooms: | 1                        |  |
| Square Footage: | 670 Sqft                 |  |
| Year Built:     | 1979                     |  |
| Lot Area:       | 43,560 Sqft              |  |