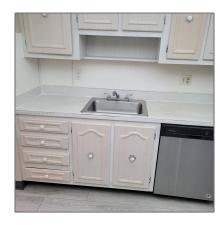

#### Basic Details

| Property Type:  | <b>Residential Lease</b> |  |
|-----------------|--------------------------|--|
| Listing Type:   | For Rent                 |  |
| Listing ID:     | A11321240                |  |
| Price:          | \$1,400                  |  |
| Bedrooms:       | 1                        |  |
| Bathrooms:      | 1                        |  |
| Half Bathrooms: | 1                        |  |
| Square Footage: | 670 Sqft                 |  |
| Year Built:     | 1979                     |  |
| Lot Area:       | 43,560 Sqft              |  |