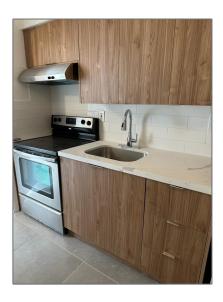

#### **Basic Details**

| Property Type:  | <b>Residential Lease</b> |  |
|-----------------|--------------------------|--|
| Listing Type:   | For Rent                 |  |
| Listing ID:     | A11321227                |  |
| Price:          | \$2,200                  |  |
| Bedrooms:       | 2                        |  |
| Bathrooms:      | 1                        |  |
| Square Footage: | 1,560 Sqft               |  |
| Year Built:     | 1972                     |  |
| Lot Area:       | 7,500 Sqft               |  |

#### Features

√ Pet Allowed: Re

Restrictions Or Possible Restrictions

Furnished:

Unfurnished

Street: **2660 NE 212th Ter** # **2660** 

Building Name: BILTMORE PK

Floor Number: **0** 