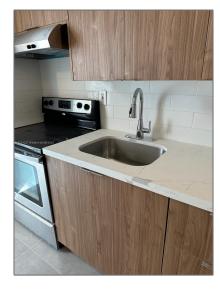

#### **Basic Details**

| Property Type:  | <b>Residential Lease</b> |  |
|-----------------|--------------------------|--|
| Listing Type:   | For Rent                 |  |
| Listing ID:     | A11321227                |  |
| Price:          | \$2,200                  |  |
| Bedrooms:       | 2                        |  |
| Bathrooms:      | 1                        |  |
| Square Footage: | 1,560 Sqft               |  |
| Year Built:     | 1972                     |  |
| Lot Area:       | 7,500 Sqft               |  |

#### Features

√ Pet Allowed: Re

Restrictions Or Possible Restrictions

Furnished:

Unfurnished

Street: **2660 NE 212th Ter** # **2660** 

Building Name: BILTMORE PK

Floor Number: **0** 