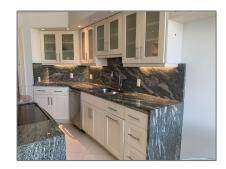

#### Basic **Details**

| Property Type:  | <b>Residential Lease</b> |  |
|-----------------|--------------------------|--|
| Listing Type:   | For Rent                 |  |
| Listing ID:     | A11321110                |  |
| Price:          | \$3,700                  |  |
| Bedrooms:       | 3                        |  |
| Bathrooms:      | 2                        |  |
| Square Footage: | 1,406 Sqft               |  |
| Year Built:     | 1987                     |  |
|                 |                          |  |