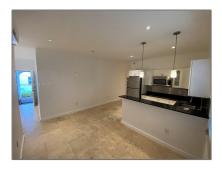

# **Residential Lease For Rent**

650 Sqft - 905 SE 2nd Ct # D, Fort Lauderdale, Florida 33301

## **Basic Details**

| Property Type:  | <b>Residential Lease</b> |  |
|-----------------|--------------------------|--|
| Listing Type:   | For Rent                 |  |
| Listing ID:     | A11282737                |  |
| Price:          | \$1,995                  |  |
| Bedrooms:       | 1                        |  |
| Bathrooms:      | 1                        |  |
| Square Footage: | 650 Sqft                 |  |
| Year Built:     | 1941                     |  |
| Lot Area:       | 11,000 Sqft              |  |