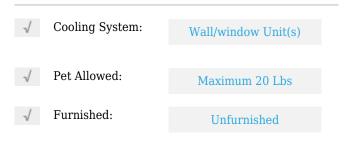

# **Residential Lease For Rent**

650 Sqft - 905 SE 2nd Ct # D, Fort Lauderdale, Florida 33301









## **Basic Details**

| Property Type:  | <b>Residential Lease</b> |  |
|-----------------|--------------------------|--|
| Listing Type:   | For Rent                 |  |
| Listing ID:     | A11282737                |  |
| Price:          | \$1,995                  |  |
| Bedrooms:       | 1                        |  |
| Bathrooms:      | 1                        |  |
| Square Footage: | 650 Sqft                 |  |
| Year Built:     | 1941                     |  |
| Lot Area:       | 11,000 Sqft              |  |

#### Features



### Address Map

| Country: | US                    |
|----------|-----------------------|
| State:   | FL                    |
| County:  | <b>Broward County</b> |
| City:    | Fort Lauderdale       |
| Zipcode: | 33301                 |

| Street:        | 905 SE 2nd Ct # D |  |
|----------------|-------------------|--|
| Building Name: | COLEE HAMMOCK     |  |
| Floor Number:  | 0                 |  |
| Longitude:     | W81° 51' 57.8''   |  |
| Latitude:      | N26° 7' 12.9''    |  |

# Agent Info



Daniel Lombardi ☎ (305) 695-1600 ☎ (786) 525-6127 ᢂ daniel@lomardiproperties.com