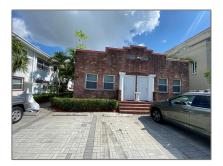

# **Residential Lease For Rent**

650 Sqft - 905 SE 2nd Ct # D, Fort Lauderdale, Florida 33301

## **Basic Details**

| Property Type:  | <b>Residential Lease</b> |  |
|-----------------|--------------------------|--|
| Listing Type:   | For Rent                 |  |
| Listing ID:     | A11282737                |  |
| Price:          | \$1,995                  |  |
| Bedrooms:       | 1                        |  |
| Bathrooms:      | 1                        |  |
| Square Footage: | 650 Sqft                 |  |
| Year Built:     | 1941                     |  |
| Lot Area:       | 11,000 Sqft              |  |