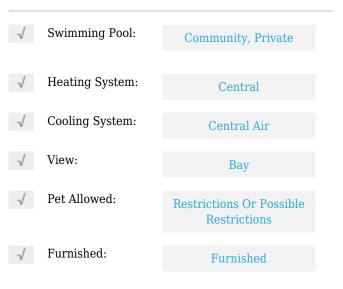

# **Residential Lease For Rent**

580 Sqft - 1600 NE 1st Ave # 1002, Miami, Florida 33132









## **Basic Details**

| Property Type:  | <b>Residential Lease</b> |  |
|-----------------|--------------------------|--|
| Listing Type:   | For Rent                 |  |
| Listing ID:     | A11321146                |  |
| Price:          | \$2,900                  |  |
| Bathrooms:      | 1                        |  |
| Square Footage: | 580 Sqft                 |  |
| Year Built:     | 2018                     |  |

#### Features



### Address Map

| Country: | US                        |  |
|----------|---------------------------|--|
| State:   | FL                        |  |
| County:  | Miami-Dade County         |  |
| City:    | Miami                     |  |
| Zipcode: | 33132                     |  |
| Street:  | 1600 NE 1st Ave #<br>1002 |  |

| Building Name: | CANVAS CONDO    |
|----------------|-----------------|
| Floor Number:  | 0               |
| Longitude:     | W81° 48' 25.8'' |
| Latitude:      | N25° 47' 27.6'' |

# Agent Info



Daniel Lombardi ☎ (305) 695-1600 ☎ (786) 525-6127 ᢂ daniel@lomardiproperties.com