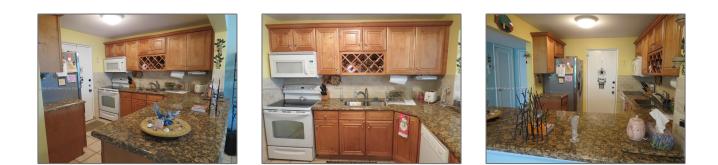

#### Basic **Details**

| Property Type:  | <b>Residential Lease</b> |  |
|-----------------|--------------------------|--|
| Listing Type:   | For Rent                 |  |
| Listing ID:     | A11321137                |  |
| Price:          | \$1,850                  |  |
| Bedrooms:       | 2                        |  |
| Bathrooms:      | 2                        |  |
| Square Footage: | 1,100 Sqft               |  |
| Year Built:     | 1974                     |  |