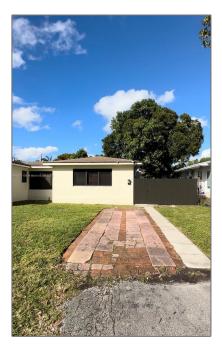

# **Residential Lease For Rent**

3,191 Sqft - 301 SE 2nd St # 2, Hallandale Beach, Florida 33009

#### **Basic Details**

| Property Type:  | <b>Residential Lease</b> |  |
|-----------------|--------------------------|--|
| Listing Type:   | For Rent                 |  |
| Listing ID:     | A11321100                |  |
| Price:          | \$1,800                  |  |
| Bedrooms:       | 1                        |  |
| Bathrooms:      | 1                        |  |
| Square Footage: | 3,191 Sqft               |  |
| Year Built:     | 1955                     |  |
| Lot Area:       | 14,500 Sqft              |  |