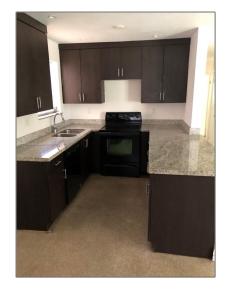

# **Residential Lease For Rent**

1,310 Sqft - 620 SW 30th Ave # 0, Fort Lauderdale, Florida 33312

## Basic **Details**

| Property Type:  | <b>Residential Lease</b> |  |
|-----------------|--------------------------|--|
| Listing Type:   | For Rent                 |  |
| Listing ID:     | A11321174                |  |
| Price:          | \$2,900                  |  |
| Bedrooms:       | 4                        |  |
| Bathrooms:      | 2                        |  |
| Square Footage: | 1,310 Sqft               |  |
| Year Built:     | 1959                     |  |
| Lot Area:       | 7,500 Sqft               |  |