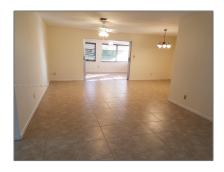

# Residential Lease For Rent

1,228 Sqft - 332 Leigh Rd, Tequesta, Florida 33469

### Basic Details

| Property Type:  | <b>Residential Lease</b> |  |
|-----------------|--------------------------|--|
| Listing Type:   | For Rent                 |  |
| Listing ID:     | A11321103                |  |
| Price:          | \$2,900                  |  |
| Bedrooms:       | 2                        |  |
| Bathrooms:      | 2                        |  |
| Square Footage: | 1,228 Sqft               |  |
| Year Built:     | 1968                     |  |
| Lot Area:       | 8,908 Sqft               |  |