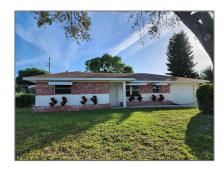

# Residential Lease For Rent

1,228 Sqft - 332 Leigh Rd, Tequesta, Florida 33469

### Basic Details

| Property Type:  | <b>Residential Lease</b> |  |
|-----------------|--------------------------|--|
| Listing Type:   | For Rent                 |  |
| Listing ID:     | A11321103                |  |
| Price:          | \$2,900                  |  |
| Bedrooms:       | 2                        |  |
| Bathrooms:      | 2                        |  |
| Square Footage: | 1,228 Sqft               |  |
| Year Built:     | 1968                     |  |
| Lot Area:       | 8,908 Sqft               |  |

### Address Map

| US                          |                                                                 |
|-----------------------------|-----------------------------------------------------------------|
| FL                          |                                                                 |
| <b>Palm Beach County</b>    |                                                                 |
| Tequesta                    |                                                                 |
| 33469                       |                                                                 |
| 332 Leigh Rd                |                                                                 |
| JUPITER IN THE<br>PINES SEC |                                                                 |
| 0                           |                                                                 |
|                             | FL Palm Beach County Tequesta 33469 332 Leigh Rd JUPITER IN THE |