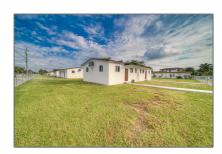

# Residential Lease For Rent

 $650 \; \text{Sqft} - 10297 \; \text{SW} \; 178 \; \text{st} \; \# \; 17725, \; \text{Miami,} \\ \text{Florida} \; 33157$ 

### **Basic Details**

Property Type: **Residential Lease** Listing Type: For Rent Listing ID: A11321068 Price: \$2,200 Bedrooms: 3 1 Bathrooms: Square Footage: 650 Sqft Year Built: **1960** 

9,520 Sqft

### Address Map

Lot Area:

Country: US FLState: County: **Miami-Dade County** Miami City: Zipcode: 33157 10297 SW 178 st # Street: 17725 **Building Name: DIANE PARK SUB** Floor Number: 0 Longitude: W81° 38' 29"