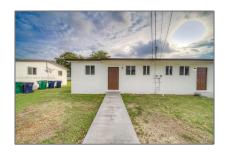

# Residential Lease For Rent

 $650 \; \text{Sqft} - 10297 \; \text{SW} \; 178 \; \text{st} \; \# \; 17725, \; \text{Miami,} \\ \text{Florida} \; 33157$ 

### **Basic Details**

Property Type: **Residential Lease** Listing Type: For Rent Listing ID: A11321068 Price: \$2,200 Bedrooms: 3 1 Bathrooms: Square Footage: 650 Sqft Year Built: **1960** 

9,520 Sqft

### Address Map

Lot Area:

Country: US FLState: County: **Miami-Dade County** Miami City: Zipcode: 33157 10297 SW 178 st # Street: 17725 **Building Name: DIANE PARK SUB** Floor Number: 0 Longitude: W81° 38' 29"