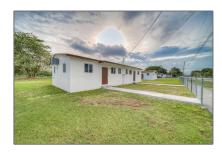

# Residential Lease For Rent

 $650 \; \text{Sqft} - 10297 \; \text{SW} \; 178 \; \text{st} \; \# \; 17725, \; \text{Miami,} \\ \text{Florida} \; 33157$ 

### **Basic Details**

Property Type: **Residential Lease** Listing Type: For Rent Listing ID: A11321068 Price: \$2,200 Bedrooms: 3 1 Bathrooms: Square Footage: 650 Sqft Year Built: **1960** 

9,520 Sqft

### Address Map

Lot Area:

Country: US FLState: County: **Miami-Dade County** Miami City: Zipcode: 33157 10297 SW 178 st # Street: 17725 **Building Name: DIANE PARK SUB** Floor Number: 0 Longitude: W81° 38' 29"