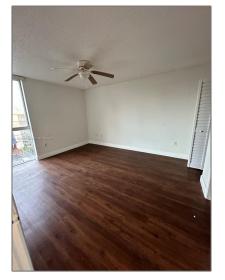

# **Residential Lease For Rent**

939 Sqft - 7035 NW 186th St#D502, Hialeah, Florida 33015

### **Basic Details**

| Property Type:  | <b>Residential Lease</b> |
|-----------------|--------------------------|
| Listing Type:   | For Rent                 |
| Listing ID:     | A11320832                |
| Price:          | \$2,100                  |
| Bedrooms:       | 2                        |
| Bathrooms:      | 2                        |
| Square Footage: | 939 Sqft                 |
| Year Built:     | 1986                     |