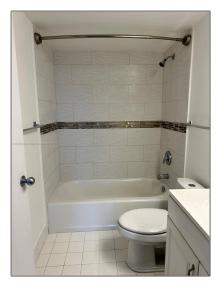

# **Residential Lease For Rent**

939 Sqft - 7035 NW 186th St#D502, Hialeah, Florida 33015

### **Basic Details**

| Property Type:  | <b>Residential Lease</b> |
|-----------------|--------------------------|
| Listing Type:   | For Rent                 |
| Listing ID:     | A11320832                |
| Price:          | \$2,100                  |
| Bedrooms:       | 2                        |
| Bathrooms:      | 2                        |
| Square Footage: | 939 Sqft                 |
| Year Built:     | 1986                     |