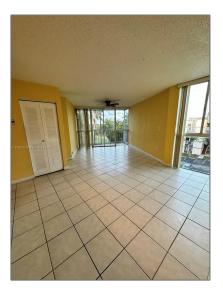

# **Residential Lease For Rent**

939 Sqft - 7035 NW 186th St#D502, Hialeah, Florida 33015

### **Basic Details**

| Property Type:  | <b>Residential Lease</b> |
|-----------------|--------------------------|
| Listing Type:   | For Rent                 |
| Listing ID:     | A11320832                |
| Price:          | \$2,100                  |
| Bedrooms:       | 2                        |
| Bathrooms:      | 2                        |
| Square Footage: | 939 Sqft                 |
| Year Built:     | 1986                     |