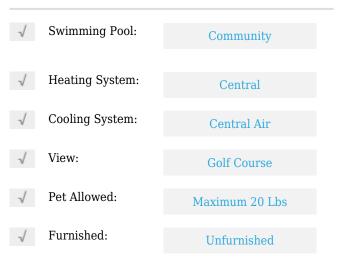

# **Residential Lease For Rent**

939 Sqft - 7035 NW 186th St#D502, Hialeah, Florida 33015









### **Basic Details**

| Property Type:  | <b>Residential Lease</b> |
|-----------------|--------------------------|
| Listing Type:   | For Rent                 |
| Listing ID:     | A11320832                |
| Price:          | \$2,100                  |
| Bedrooms:       | 2                        |
| Bathrooms:      | 2                        |
| Square Footage: | 939 Sqft                 |
| Year Built:     | 1986                     |

#### Features



## Address Map

| US                         |                                                                 |
|----------------------------|-----------------------------------------------------------------|
| FL                         |                                                                 |
| Miami-Dade County          |                                                                 |
| Hialeah                    |                                                                 |
| 33015                      |                                                                 |
| 7035 NW 186th St<br># D502 |                                                                 |
|                            | FL<br>Miami-Dade County<br>Hialeah<br>33015<br>7035 NW 186th St |

| Bui