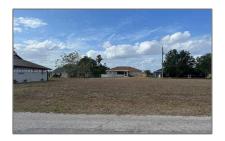

## Land/boat Docks For Sale

- 1409 NE 14th Terrace, Cape Coral, Florida 33909









## Basic **Details**

## Address Map

| Property Type: | Land/boat Docks |
|----------------|-----------------|
| Listing Type:  | For Sale        |
| Listing ID:    | A11321010       |
| Price:         | \$65,000        |

| US                      |                                                                          |
|-------------------------|--------------------------------------------------------------------------|
| FL                      |                                                                          |
| Lee County              |                                                                          |
| Cape Coral              |                                                                          |
| 33909                   |