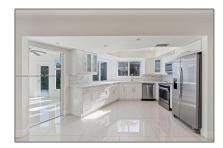

## Residential Lease For Rent

2,209 Sqft - 2910 NE 40th CT, Lighthouse Point, Florida 33064

### **Basic Details**

**Residential Lease** Property Type: For Rent Listing Type: Listing ID: A11320942 \$5,000 Price: Bedrooms: 3 2 Bathrooms: Square Footage: 2,209 Sqft Year Built: **1978** 