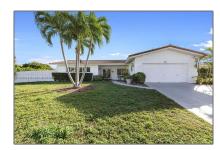

## Residential Lease For Rent

2,209 Sqft - 2910 NE 40th CT, Lighthouse Point, Florida 33064

### **Basic Details**

**Residential Lease** Property Type: For Rent Listing Type: Listing ID: A11320942 \$5,000 Price: Bedrooms: 3 2 Bathrooms: Square Footage: 2,209 Sqft Year Built: **1978** 

### Address Map

Country: US  $\mathbf{FL}$ State: County: **Broward County** City: **Lighthouse Point** Zipcode: 33064 Street: 2910 NE 40th CT Building Name: **VENETIAN ISLES** 2ND SEC Floor Number: 0 Longitude: W81° 55' 1.4" N26° 16' 50.6" Latitude: