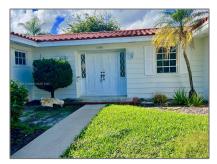

# **Residential Lease For Rent**

3,364 Sqft - 15340 SW 85th Ave, Palmetto Bay, Florida 33157

### Basic **Details**

| Property Type:  | <b>Residential Lease</b> |  |
|-----------------|--------------------------|--|
| Listing Type:   | For Rent                 |  |
| Listing ID:     | A11320933                |  |
| Price:          | \$4,500                  |  |
| Bedrooms:       | 4                        |  |
| Bathrooms:      | 2                        |  |
| Square Footage: | 3,364 Sqft               |  |
| Year Built:     | 1967                     |  |
| Lot Area:       | 16,200 Sqft              |  |