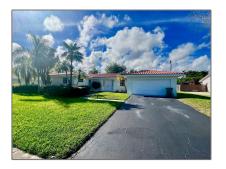

# **Residential Lease For Rent**

3,364 Sqft - 15340 SW 85th Ave, Palmetto Bay, Florida 33157

### Basic **Details**

| Property Type:  | <b>Residential Lease</b> |  |
|-----------------|--------------------------|--|
| Listing Type:   | For Rent                 |  |
| Listing ID:     | A11320933                |  |
| Price:          | \$4,500                  |  |
| Bedrooms:       | 4                        |  |
| Bathrooms:      | 2                        |  |
| Square Footage: | 3,364 Sqft               |  |
| Year Built:     | 1967                     |  |
| Lot Area:       | 16,200 Sqft              |  |