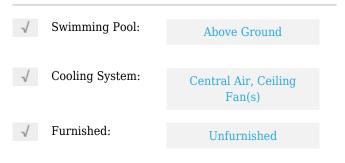

# **Residential Lease For Rent**

3,364 Sqft - 15340 SW 85th Ave, Palmetto Bay, Florida 33157









### Basic **Details**

| Property Type:  | <b>Residential Lease</b> |  |
|-----------------|--------------------------|--|
| Listing Type:   | For Rent                 |  |
| Listing ID:     | A11320933                |  |
| Price:          | \$4,500                  |  |
| Bedrooms:       | 4                        |  |
| Bathrooms:      | 2                        |  |
| Square Footage: | 3,364 Sqft               |  |
| Year Built:     | 1967                     |  |
| Lot Area:       | 16,200 Sqft              |  |

#### Features



#### Address Map

| Country: | US                |
|----------|-------------------|
| Country. | 03                |
| State:   | FL                |
| County:  | Miami-Dade County |
| City:    | Palmetto Bay      |
| Zipcode: | 33157             |

| Street:        | 15340 SW 85th Ave     |  |
|----------------|-----------------------|--|
| Building Name: | CORAL REEF<br>ESTATES |  |
| Floor Number:  | 0                     |  |
| Longitude:     | W81° 40' 5.8''        |  |
| Latitude:      | N25° 37' 39.1''       |  |

## Agent Info



Daniel Lombardi ☎ (305) 695-1600 ☎ (786) 525-6127 ᢂ daniel@lomardiproperties.com