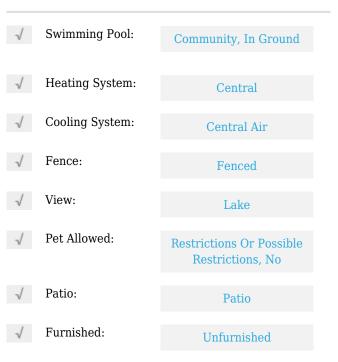

# **Residential Lease For Rent**

1,452 Sqft - 2240 SE 26th L<br/>n#2240, Homestead, Florida 33035









### **Basic Details**

| Property Type:  | <b>Residential Lease</b> |  |
|-----------------|--------------------------|--|
| Listing Type:   | For Rent                 |  |
| Listing ID:     | A11320759                |  |
| Price:          | \$2,200                  |  |
| Bedrooms:       | 3                        |  |
| Bathrooms:      | 2                        |  |
| Half Bathrooms: | 1                        |  |
| Square Footage: | 1,452 Sqft               |  |
| Year Built:     | 2004                     |  |
|                 |                          |  |

#### Features



#### Address Map

| Country: | US                |  |
|----------|-------------------|--|
| State:   | FL                |  |
| County:  | Miami-Dade County |  |
| City:    | Homestead         |  |

| Zipcode:       | 33035                     |  |
|----------------|---------------------------|--|
| Street:        | 2240 SE 26th Ln #<br>2240 |  |
| Building Name: | TOWNGATE<br>CONDO TWO     |  |
| Floor Number:  | 0                         |  |
| Longitude:     | W81° 33' 38.8''           |  |
| Latitude:      | N25° 27' 4.4''            |  |

## Agent Info



Daniel Lombardi ☎ (305) 695-1600 ☎ (786) 525-6127 ᢂ daniel@lomardiproperties.com