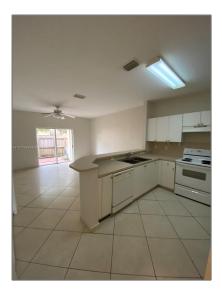

### **Basic Details**

| Property Type:  | <b>Residential Lease</b> |  |
|-----------------|--------------------------|--|
| Listing Type:   | For Rent                 |  |
| Listing ID:     | A11320759                |  |
| Price:          | \$2,200                  |  |
| Bedrooms:       | 3                        |  |
| Bathrooms:      | 2                        |  |
| Half Bathrooms: | 1                        |  |
| Square Footage: | 1,452 Sqft               |  |
| Year Built:     | 2004                     |  |
|                 |                          |  |