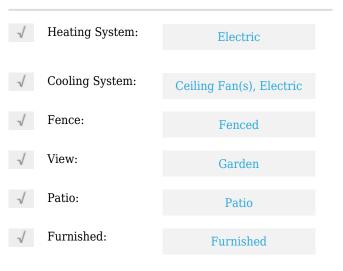

# **Residential Lease For Rent**

1,497 Sqft - 3159 Drew Way # 3, Palm Springs, Florida 33406









## **Basic Details**

| Property Type:  | <b>Residential Lease</b> |  |
|-----------------|--------------------------|--|
| Listing Type:   | For Rent                 |  |
| Listing ID:     | A11320881                |  |
| Price:          | \$2,000                  |  |
| Bedrooms:       | 1                        |  |
| Bathrooms:      | 1                        |  |
| Square Footage: | 1,497 Sqft               |  |
| Year Built:     | 1983                     |  |
| Lot Area:       | 29,415 Sqft              |  |

#### Features



## Address Map

| Country: | US                |
|----------|-------------------|
| State:   | FL                |
| County:  | Palm Beach County |
| City:    | Palm Springs      |
| Zipcode: | 33406             |

| Street:        | 3159 Drew Way # 3 |  |
|----------------|-------------------|--|
| Building Name: | DREW MANOR        |  |
| Floor Number:  | 0                 |  |
| Longitude:     | W81° 54' 33.1''   |  |
| Latitude:      | N26° 38' 27.8''   |  |

# Agent Info



Daniel Lombardi ☎ (305) 695-1600 ☎ (786) 525-6127 ᢂ daniel@lomardiproperties.com