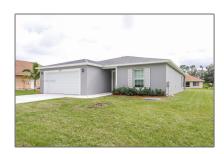

# Residential Lease For Rent

1,833 Sqft - 1118 SW Hamrock Ave, Port St. Lucie, Florida 34953

### Basic Details

Property Type: **Residential Lease** For Rent Listing Type: Listing ID: A11320813 \$2,655 Price: Bedrooms: 4 Bathrooms: 2 Square Footage: 1,833 Sqft Year Built: 2019 10,000 Sqft Lot Area: