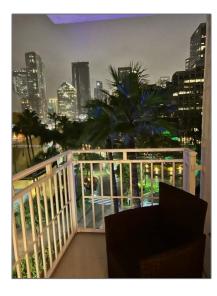

# Residential Lease For Rent

1,065 Sqft - 770 Claughton Island Dr # 602, Miami, Florida 33131

### Basic Details

| Property Type:  | Residential Lease |  |
|-----------------|-------------------|--|
| Listing Type:   | For Rent          |  |
| Listing ID:     | A11320555         |  |
| Price:          | \$4,150           |  |
| Bedrooms:       | 2                 |  |
| Bathrooms:      | 2                 |  |
| Square Footage: | 1,065 Sqft        |  |
| Year Built:     | 1990              |  |