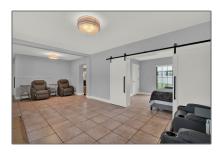

## Residential Lease For Rent

1,606 Sqft - 1230 SW 86th Ct # 0, Miami, Florida  $33144\,$ 

#### Basic Details

| Property Type:  | <b>Residential Lease</b> |  |
|-----------------|--------------------------|--|
| Listing Type:   | For Rent                 |  |
| Listing ID:     | A11318945                |  |
| Price:          | \$3,500                  |  |
| Bedrooms:       | 3                        |  |
| Bathrooms:      | 1                        |  |
| Half Bathrooms: | 1                        |  |
| Square Footage: | 1,606 Sqft               |  |
| Year Built:     | 1956                     |  |
| Lot Area:       | 10,200 Sqft              |  |