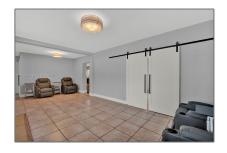

## Residential Lease For Rent

1,606 Sqft - 1230 SW 86th Ct # 0, Miami, Florida  $33144\,$ 

#### Basic Details

| Property Type:  | <b>Residential Lease</b> |  |
|-----------------|--------------------------|--|
| Listing Type:   | For Rent                 |  |
| Listing ID:     | A11318945                |  |
| Price:          | \$3,500                  |  |
| Bedrooms:       | 3                        |  |
| Bathrooms:      | 1                        |  |
| Half Bathrooms: | 1                        |  |
| Square Footage: | 1,606 Sqft               |  |
| Year Built:     | 1956                     |  |
| Lot Area:       | 10,200 Sqft              |  |