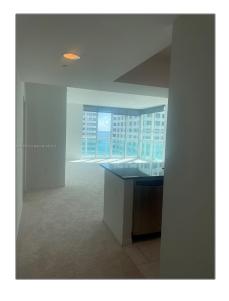

# Residential Lease For Rent

1,278 Sqft - 950 Brickell Bay Dr # 1111, Miami, Florida 33131

### Basic Details

| Property Type:  | Residential Lease |  |
|-----------------|-------------------|--|
| Listing Type:   | For Rent          |  |
| Listing ID:     | A11320812         |  |
| Price:          | \$4,500           |  |
| Bedrooms:       | 2                 |  |
| Bathrooms:      | 2                 |  |
| Half Bathrooms: | 1                 |  |
| Square Footage: | 1,278 Sqft        |  |

#### Features

| √ Swimming Pool:  | Above Ground |
|-------------------|--------------|
| √ Heating System: | Central      |
| √ Cooling System: | Central Air  |
| √ View:           | Bay          |
| √ Furnished:      | Unfurnished  |