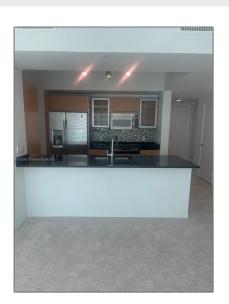

# Residential Lease For Rent

1,278 Sqft - 950 Brickell Bay Dr # 1111, Miami, Florida 33131

### Basic Details

| Property Type:  | Residential Lease |  |
|-----------------|-------------------|--|
| Listing Type:   | For Rent          |  |
| Listing ID:     | A11320812         |  |
| Price:          | \$4,500           |  |
| Bedrooms:       | 2                 |  |
| Bathrooms:      | 2                 |  |
| Half Bathrooms: | 1                 |  |
| Square Footage: | 1,278 Sqft        |  |