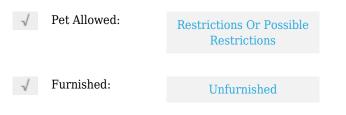

# **Residential Lease For Rent**

1,108 Sqft - 1830 Radius Dr # 1022, Hollywood, Florida 33020





#### Basic **Details**

| Property Type:  | <b>Residential Lease</b> |  |
|-----------------|--------------------------|--|
| Listing Type:   | For Rent                 |  |
| Listing ID:     | A11320418                |  |
| Price:          | \$2,200                  |  |
| Bedrooms:       | 1                        |  |
| Bathrooms:      | 1                        |  |
| Square Footage: | 1,108 Sqft               |  |
| Year Built:     | 2007                     |  |

#### Features



### Address Map

| Country:       | US                       |  |
|----------------|--------------------------|--|
| State:         | FL                       |  |
| County:        | <b>Broward County</b>    |  |
| City:          | Hollywood                |  |
| Zipcode:       | 33020                    |  |
| Street:        | 1830 Radius Dr #<br>1022 |  |
| Building Name: | RADIUS CONDO             |  |
| Floor Number:  | 0                        |  |
| Longitude:     | W81° 51' 21.7''          |  |
| Latitude:      | N26° 0' 47.7''           |  |

## Agent Info



Daniel Lombardi ☎ (305) 695-1600 ☎ (786) 525-6127 ᢂ daniel@lomardiproperties.com