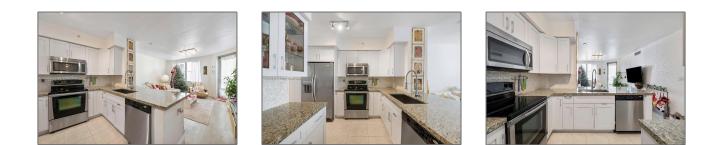

# **Residential Lease For Rent**

1,108 Sqft - 1830 Radius Dr # 1022, Hollywood, Florida 33020

#### Basic **Details**

| Property Type:  | <b>Residential Lease</b> |  |
|-----------------|--------------------------|--|
| Listing Type:   | For Rent                 |  |
| Listing ID:     | A11320418                |  |
| Price:          | \$2,200                  |  |
| Bedrooms:       | 1                        |  |
| Bathrooms:      | 1                        |  |
| Square Footage: | 1,108 Sqft               |  |
| Year Built:     | 2007                     |  |