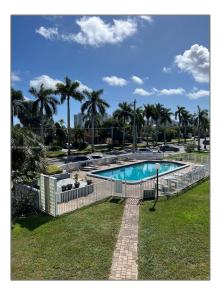

# **Residential Lease For Rent**

550 Sqft - 600 Layne Blvd **#** 216, Hallandale Beach, Florida 33009

## Basic **Details**

| Property Type:  | <b>Residential Lease</b> |  |
|-----------------|--------------------------|--|
| Listing Type:   | For Rent                 |  |
| Listing ID:     | A11189939                |  |
| Price:          | \$2,000                  |  |
| Bedrooms:       | 1                        |  |
| Bathrooms:      | 1                        |  |
| Square Footage: | 550 Sqft                 |  |
| Year Built:     | 1960                     |  |