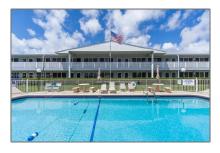

# **Residential Lease For Rent**

550 Sqft - 600 Layne Blvd **#** 216, Hallandale Beach, Florida 33009

## Basic **Details**

| Property Type:  | <b>Residential Lease</b> |  |
|-----------------|--------------------------|--|
| Listing Type:   | For Rent                 |  |
| Listing ID:     | A11189939                |  |
| Price:          | \$2,000                  |  |
| Bedrooms:       | 1                        |  |
| Bathrooms:      | 1                        |  |
| Square Footage: | 550 Sqft                 |  |
| Year Built:     | 1960                     |  |