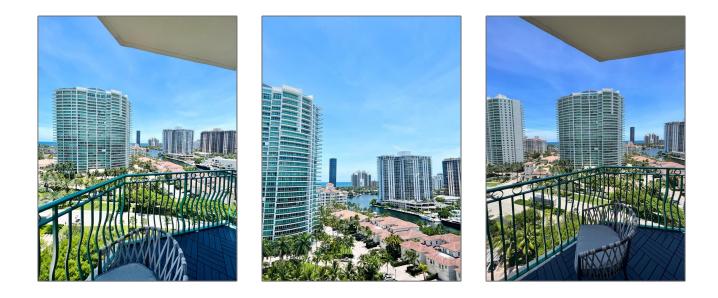

#### Features

| <br>Swimming Pool:  | Private                 |
|---------------------|-------------------------|
| <br>Heating System: | Central                 |
| <br>View:           | Bay, Ocean, Golf Course |
| <br>Furnished:      | Furnished               |

| Building Name: | TURNBERRY<br>VILLAGE SO TOWE |  |
|----------------|------------------------------|--|
| Floor Number:  | 0                            |  |
| Longitude:     | W81° 52' 21.9''              |  |
| Latitude:      | N25° 57' 43''                |  |