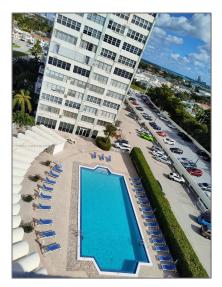

#### Features

| <br>Heating System: | Central                       |
|---------------------|-------------------------------|
| <br>Cooling System: | Central Air                   |
| <br>View:           | Pool Area View, Other<br>View |
| <br>Pet Allowed:    | Maximum 20 Lbs                |
| <br>Patio:          | Open Balcony                  |