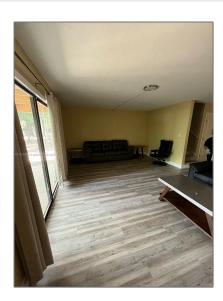

## **Basic Details**

| Property Type:  | <b>Residential Lease</b> |  |
|-----------------|--------------------------|--|
| Listing Type:   | For Rent                 |  |
| Listing ID:     | A11320302                |  |
| Price:          | \$1,700                  |  |
| Bedrooms:       | 3                        |  |
| Bathrooms:      | 2                        |  |
| Half Bathrooms: | 1                        |  |
| Square Footage: | 1,500 Sqft               |  |
| Year Built:     | 1969                     |  |
| Lot Area:       | 1,500 Sqft               |  |