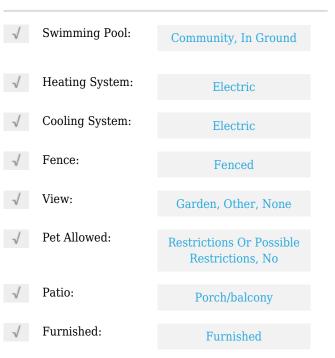

# **Residential Lease For Rent**

1,500 Sqft - 507 NW 39TH RD **#** 309, Gainesville, Florida 32607









## **Basic Details**

| Property Type:  | <b>Residential Lease</b> |  |
|-----------------|--------------------------|--|
| Listing Type:   | For Rent                 |  |
| Listing ID:     | A11320302                |  |
| Price:          | \$1,700                  |  |
| Bedrooms:       | 3                        |  |
| Bathrooms:      | 2                        |  |
| Half Bathrooms: | 1                        |  |
| Square Footage: | 1,500 Sqft               |  |
| Year Built:     | 1969                     |  |
| Lot Area:       | 1,500 Sqft               |  |

#### Features



## Address Map

| Country: | US             |
|----------|----------------|
| State:   | FL             |
| County:  | Alachua County |
| City:    | Gainesville    |

| Zipcode:       | 32607                      |  |
|----------------|----------------------------|--|
| Street:        | 507 NW 39TH RD #<br>309    |  |
| Building Name: | HAWTHORNE<br>RESERVE CONDO |  |
| Floor Number:  | 0                          |  |
| Longitude:     | W83° 37' 1.3''             |  |
| Latitude:      | N29° 39' 19.4''            |  |

# Agent Info



Daniel Lombardi ☎ (305) 695-1600 ☎ (786) 525-6127 ᢂ daniel@lomardiproperties.com