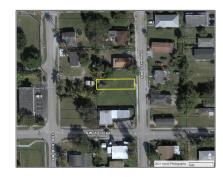

## Address Map

| Land/boat Docks |
|-----------------|
| For Sale        |
| A11320386       |
| \$41,000        |
| 2,450 Sqft      |
|                 |

| US                           |                                                                                             |
|------------------------------|---------------------------------------------------------------------------------------------|
| FL                           |                                                                                             |
| Miami-Dade County            |                                                                                             |
| Homestead                    |                                                                                             |
| 33030                        |                                                                                             |
| 432 SW 7th Ave               |                                                                                             |
| LINCOLN PARK<br>ADDN TO HOME |                                                                                             |
| 0                            |                                                                                             |
| W81° 30' 46.9''              |                                                                                             |
| N25° 27' 55.9''              |                                                                                             |
|                              |                                                                                             |
|                              | FLMiami-Dade CountyHomestead33030432 SW 7th AveLINCOLN PARK<br>ADDN TO HOME0W81° 30' 46.9'' |