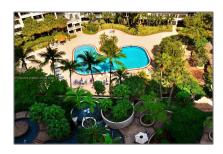

### Features

| $\sqrt{}$ | Swimming Pool: | Private, In Ground |
|-----------|----------------|--------------------|
| $\sqrt{}$ | Pet Allowed:   | Maximum 20 Lbs     |
| $\sqrt{}$ | Furnished:     | Furnished          |